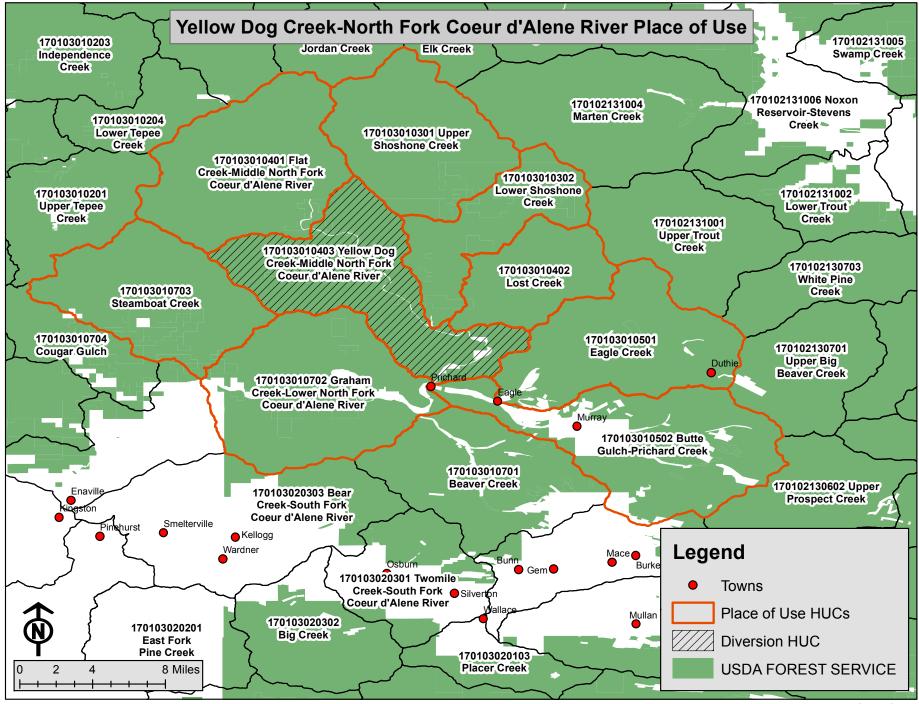

| IN THE DISTRICT COURT OF THE FIFTH JUDICIAL DISTRICT OF THE<br>STATE OF IDAHO, IN AND FOR THE COUNTY OF TWIN FALLS |                                                                                                                                                                                                                                                                                                                                                                                                                                                                                                                                                                                                                                                             |                                                                                                                  |
|--------------------------------------------------------------------------------------------------------------------|-------------------------------------------------------------------------------------------------------------------------------------------------------------------------------------------------------------------------------------------------------------------------------------------------------------------------------------------------------------------------------------------------------------------------------------------------------------------------------------------------------------------------------------------------------------------------------------------------------------------------------------------------------------|------------------------------------------------------------------------------------------------------------------|
| In Re CSRBA<br>Case No. 49576                                                                                      | ) FOR FEDER<br>)                                                                                                                                                                                                                                                                                                                                                                                                                                                                                                                                                                                                                                            | ECREE PURSUANT TO I.R.C.P. 54(b)<br>AL RESERVED<br>HT NO. 94-09599                                               |
| NAME AND ADDRESS:                                                                                                  | UNITED STATES OF AMERICA ACTING THROUGH<br>USDA FOREST SERVICE<br>550 W FORT ST MSC 033<br>BOISE ID 83724                                                                                                                                                                                                                                                                                                                                                                                                                                                                                                                                                   |                                                                                                                  |
| SOURCE:                                                                                                            | GROUND WATER                                                                                                                                                                                                                                                                                                                                                                                                                                                                                                                                                                                                                                                | TRIBUTARY:                                                                                                       |
| QUANTITY:                                                                                                          | 0.04 CFS                                                                                                                                                                                                                                                                                                                                                                                                                                                                                                                                                                                                                                                    |                                                                                                                  |
|                                                                                                                    | Right Nos. 94-08185 and 94-09599<br>0.04 cfs.                                                                                                                                                                                                                                                                                                                                                                                                                                                                                                                                                                                                               | $\boldsymbol{\vartheta}$ are limited to a total combined diversion rate of                                       |
|                                                                                                                    | 5                                                                                                                                                                                                                                                                                                                                                                                                                                                                                                                                                                                                                                                           | 59B, 94-09559C, 94-09559D, 94-09559E, 94-09559F,<br>94-09600 and 94-09604 are limited to a total combined<br>AF. |
| PRIORITY DATE:                                                                                                     | 11/06/1906                                                                                                                                                                                                                                                                                                                                                                                                                                                                                                                                                                                                                                                  |                                                                                                                  |
| POINT OF DIVERSION:                                                                                                | T51N R03E S14 Lot 4 SENE Within Shoshone County                                                                                                                                                                                                                                                                                                                                                                                                                                                                                                                                                                                                             |                                                                                                                  |
| PURPOSE AND PERIOD OF USE:                                                                                         | PURPOSE OF USE<br>ADMINISTRATIVE                                                                                                                                                                                                                                                                                                                                                                                                                                                                                                                                                                                                                            | PERIOD OF USE<br>01/01 - 12/31                                                                                   |
|                                                                                                                    | Administrative use is for National Forest Administration.                                                                                                                                                                                                                                                                                                                                                                                                                                                                                                                                                                                                   |                                                                                                                  |
|                                                                                                                    | The purpose of use includes, road construction, dust abatement, prescribed fire, vegetation establishment, maintaining riding and pack stock used for administrative purposes, and any other similar incidental administrative uses necessary to fulfill the purposes of the Organic Administration Act of 1897.                                                                                                                                                                                                                                                                                                                                            |                                                                                                                  |
| PLACE OF USE:                                                                                                      | National Forest System Land in the Yellow Dog Creek-Middle North Fork Coeur d'Alene River<br>subwatershed (HUC12 170103010403), Steamboat Creek subwatershed (HUC12 170103010703), Flat<br>Creek-Middle North Fork Coeur d'Alene River subwatershed (HUC12 170103010401), Upper<br>Shoshone Creek subwatershed (HUC 12 170103010301), Lower Shoshone Creek subwatershed<br>(HUC12 170103010302), Lost Creek subwatershed (HUC12 170103010402), Eagle Creek<br>subwatershed (HUC12 170103010501), Butte Gulch-Prichard Creek subwatershed<br>(HUC12 170103010502) and Graham Creek-Lower North Fork Coeur d'Alene River subwatershed<br>(HUC12170103010702). |                                                                                                                  |
|                                                                                                                    | See Attachment 1.                                                                                                                                                                                                                                                                                                                                                                                                                                                                                                                                                                                                                                           |                                                                                                                  |
| OTHER PROVISIONS NECESSARY FOR DEFINITON OR ADMINISTRATION OF THIS WATER RIGHT:                                    |                                                                                                                                                                                                                                                                                                                                                                                                                                                                                                                                                                                                                                                             |                                                                                                                  |
| This wight is limited to the intermittent dimension and use of ortan for the stated                                |                                                                                                                                                                                                                                                                                                                                                                                                                                                                                                                                                                                                                                                             |                                                                                                                  |

## Attachment 1

PARTIAL DECREE PURSUANT TO I.R.C.P. 54(b) FOR FEDERAL RESERVED WATER RIGHT NO. 94-09599